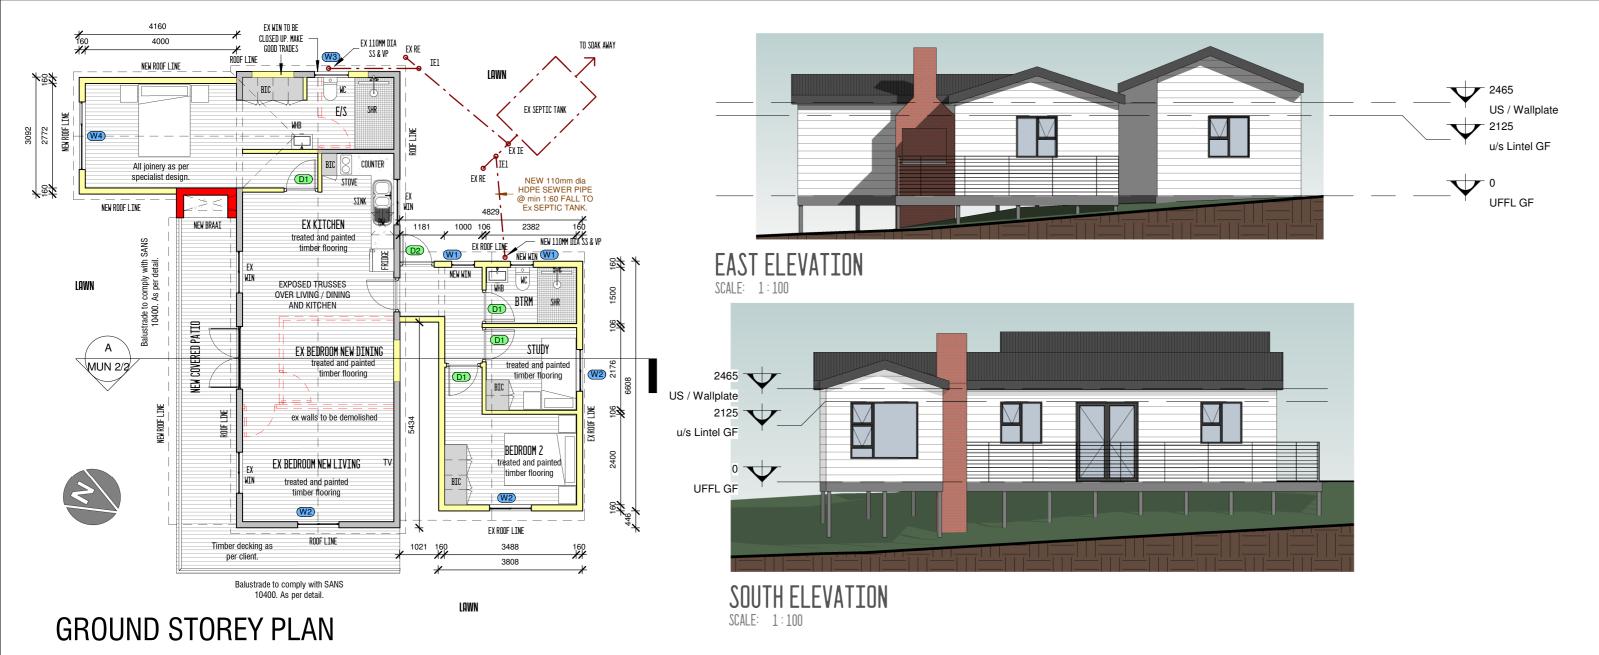

COPYRIGHT NOTICE

| AREAS RESCHEDULE |      |        |       |     |       |  |
|------------------|------|--------|-------|-----|-------|--|
| DESCRIPTION      |      | GROUND |       |     | TOTAL |  |
| Dwelling         | 1    | 00     |       |     | 100   |  |
| Cov Patio        | 0    |        |       |     | 0     |  |
| -                |      |        |       |     |       |  |
| -                |      |        |       |     |       |  |
| -                |      |        |       |     |       |  |
| TOTAL            | 1:   | 27     |       |     | 127   |  |
| COV. % ACTUAL    | 16.9 | % th   | at is | 127 | m²    |  |
| COV. % PERM.     | 50   | % th   | at is | 376 | m²    |  |
| project numbe    | ۲.   |        |       |     |       |  |

|          | ROAN         |
|----------|--------------|
| $\ RM\ $ | MULLER       |
|          | ARCHITECTURE |

SCALE: 1:100

project title: ruan@rmarchitecture.co.za PHONE: +27 (0)72 040 6210 ARCHITECTURE ADDRESS
16 Alan Drive Mangold Park

Port Elizabeth

6070

Proposed Additions and Alterations for RUDI JANSEN VAN RENSBURG

MUNICIPAL PLANS

drawing title:

This drawing is copyright. You may use, display, print and reproduse this drawing only for use on the project as described in the title block of this drawing. This drawing stays the property of RM ARCHITECTURE and no parts of this drawing may be reprodused for any other reason as discribed above without the prior written permission of the copyright owner. Such permission, if granted, is subject to a fee depending on the nature of the use. All rights in terms of Section 12 (7) of the South African Copyright Act Requests and inquiries regarding reproduction should be addressed to the Copyright Owner. DISCLAMER NOTE In no event shall RM ARCHITECTURE be liable to anyone for special, collateral, incidental, or consequenc damages in connection with or arising out of the use of this drawing. This drawing is intended as a gener referance source, accuracy, currency, completeness and relevance for your purpose, and you should obtain any appropriate professional advise relevant to the particular circumstances to this project. Contact the author of this drawing if you have any questions regarding information here on.

|               |                | THE SIT               | Έ             |  |
|---------------|----------------|-----------------------|---------------|--|
|               | ERF AREA       | 246272 m <sup>2</sup> |               |  |
| ct to         | ZONING         | AGRI 1                |               |  |
|               | SERVITUDES     | NA                    |               |  |
|               | FSI            | 0                     |               |  |
|               | BUILDING LINES | 30m streets / 30m s   | sides         |  |
| ncial<br>eral | PERM. HEIGHT   | 8500mm                |               |  |
|               | PARKING REQ.   |                       | PARKING PROV. |  |
|               |                |                       |               |  |

architect name: RUAN MULLER

architect signature:

PSAT 26658958

| client name:    | RUDI JANSEN VA |
|-----------------|----------------|
|                 | RENSBURG       |
| client signatur | e:             |

|   | project number: | drawing number: |
|---|-----------------|-----------------|
|   | P024-02         | SKP 005         |
| , | date:           | scale:          |
|   | 02/28/22        | 1:100           |
|   | revision:       | drawn by:       |
|   |                 | RM              |