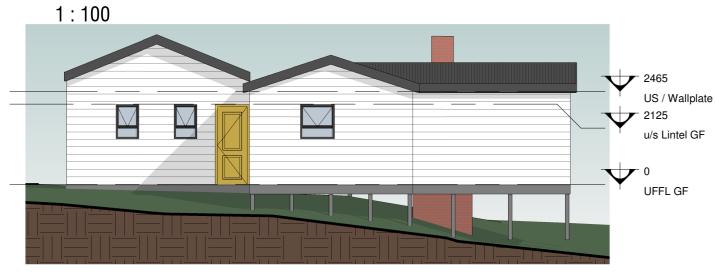

|          | ROAN         |
|----------|--------------|
| $\ RM\ $ | MULLER       |
|          | ARCHITECTURE |

SCALE: 1:100

project title: ruan@rmarchitecture.co.za PHONE: +27 (0)72 040 6210 ARCHITECTURE ADDRESS
16 Alan Drive Mangold Park

Port Elizabeth

6070

Proposed Additions and Alterations for RUDI JANSEN VAN RENSBURG

MUNICIPAL PLANS

drawing title:

This drawing is copyright. You may use, display, print and reproduse this drawing only for use on the project as described in the title block of this drawing. This drawing stays the property of RM ARCHITECTURE and no parts of this drawing may be reprodused for any other reason as discribed above without the prior written permission of the copyright owner. Such permission, if granted, is subject to a fee depending on the nature of the use. All rights in terms of Section 12 (7) of the South African Copyright Act Requests and inquiries regarding reproduction should be addressed to the Copyright Owner. DISCLAMER NOTE In no event shall RM ARCHITECTURE be liable to anyone for special, collateral, incidental, or consequenc damages in connection with or arising out of the use of this drawing. This drawing is intended as a gener referance source, accuracy, currency, completeness and relevance for your purpose, and you should obtain any appropriate professional advise relevant to the particular circumstances to this project. Contact the author of this drawing if you have any questions regarding information here on.