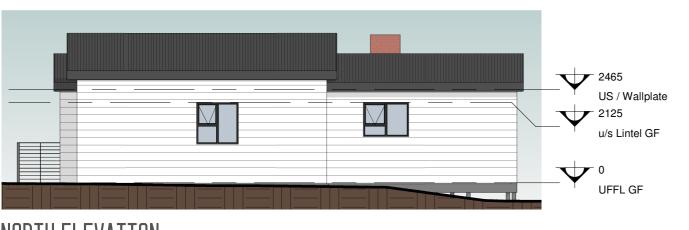

|          | ROAN         |
|----------|--------------|
| $\ RM\ $ | MULLER       |
|          | ARCHITECTURE |

SCALE: 1:100

project title: ruan@rmarchitecture.co.za PHONE: +27 (0)72 040 6210 ARCHITECTURE ADDRESS
16 Alan Drive Mangold Park

Port Elizabeth

6070

Proposed Additions and Alterations for RUDI JANSEN VAN RENSBURG

MUNICIPAL PLANS

drawing title:

This drawing is copyright. You may use, display, print and reproduse this drawing only for use on the project as described in the title block of this drawing. This drawing stays the property of RM ARCHITECTURE and no parts of this drawing may be reprodused for any other reason as discribed above without the prior written permission of the copyright owner. Such permission, if granted, is subject to a fee depending on the nature of the use. All rights in terms of Section 12 (7) of the South African Copyright Act Requests and inquiries regarding reproduction should be addressed to the Copyright Owner. DISCLAMER NOTE In no event shall RM ARCHITECTURE be liable to anyone for special, collateral, incidental, or consequenc damages in connection with or arising out of the use of this drawing. This drawing is intended as a gener referance source, accuracy, currency, completeness and relevance for your purpose, and you should obtain any appropriate professional advise relevant to the particular circumstances to this project. Contact the author of this drawing if you have any questions regarding information here on.