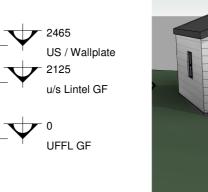

|               |                | THE SIT               | Έ             |  |
|---------------|----------------|-----------------------|---------------|--|
|               | ERF AREA       | 246272 m <sup>2</sup> |               |  |
| ct to         | ZONING         | AGRI 1                |               |  |
|               | SERVITUDES     | NA                    |               |  |
|               | FSI            | 0                     |               |  |
|               | BUILDING LINES | 30m streets / 30m s   | sides         |  |
| ncial<br>eral | PERM. HEIGHT   | 8500mm                |               |  |
|               | PARKING REQ.   |                       | PARKING PROV. |  |
|               |                |                       |               |  |